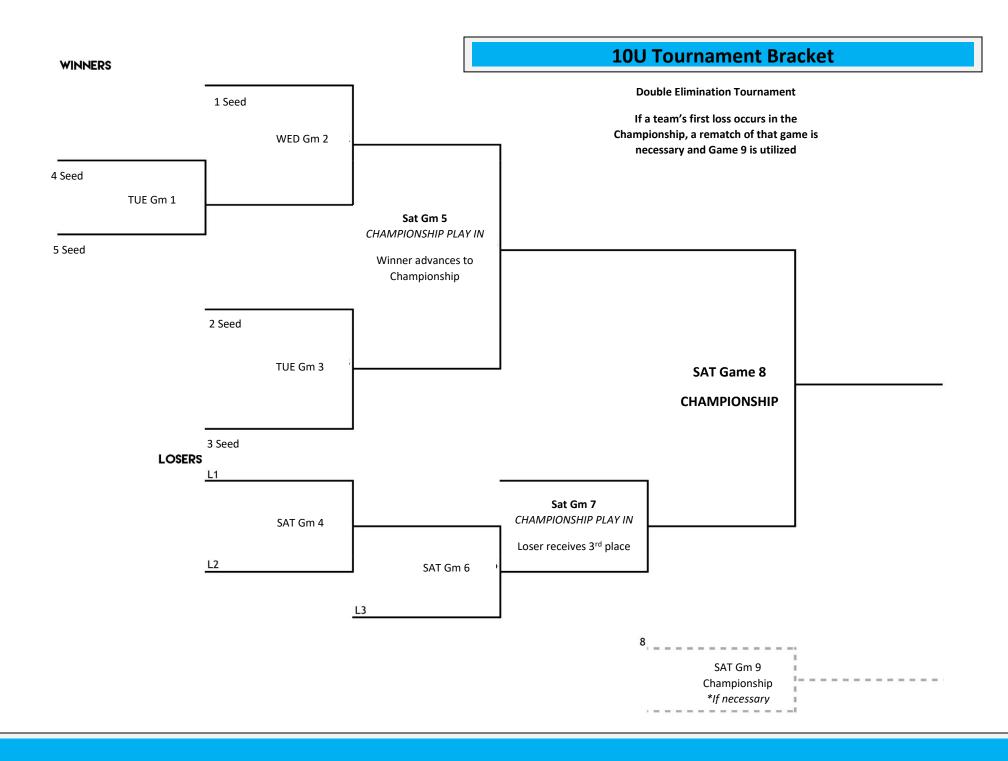

# **Tournament Week Early Round Games**

14U League Series Championship--Best of 3 Games begins Wednesday May 31st

12U Double Elimination Tournament--begins Thursday June 1st

10U Double Elimination Tournament--begins Tuesday May 30th

May 29-June 2

|                  | MEMORIAL DAY | TUE                       | SDAY           | WEDNESDAY                                              | THURSDAY                 | FRII                           | DAY             |
|------------------|--------------|---------------------------|----------------|--------------------------------------------------------|--------------------------|--------------------------------|-----------------|
| STANDARD<br>PARK |              | 10U TOURNEY               |                | 14U Best of 3 League<br>Championship Series            | 12U TOURNEY              | 12U TOURNEY                    |                 |
|                  |              | 5:15-7:15p                |                | 5:15-7:15p                                             | 5:15-7:15p               | 5:15-                          | 7:15p           |
| FIELD 1          |              | Game 1<br>4 seed v 5 seed |                | Game 1<br>Ford V Ferreira                              | Game 1<br>6seed v 5seed  | Game 3<br>1 seed v GM 1 Winner |                 |
| FIELD 4          |              | Game 3<br>2 seed v 3 seed |                | 10U TOURNEY Game 2 *Wednesday*<br>1 seed v Winner GM 1 | Game 2<br>4seed v 3 seed | Game 4<br>2 seed v GM 2 Winner |                 |
| GOATHEAD         |              | PRACTICE                  | PRACTICE       | <u>8u GAME</u>                                         | <u>6u GAME</u>           | PRACTICE                       | <u>PRACTICE</u> |
| Time Slot        |              | <u>4-5:30p</u>            | <u>5:30-7p</u> | <u>5:15-7:00pm</u>                                     | <u>5:15-7:00pm</u>       | <u>4-5:30p</u>                 | <u>5:30-7p</u>  |
|                  |              |                           |                | Iron v Roberson                                        | Doherty v<br>Masonry     |                                |                 |

#### JUNE 3

| Field 1 | 07:30-09:30a<br>Game 6     | <b>12</b> u | 10:00-12:00p<br>Game 8                                    | <b>12</b> u                                  | 12:30-2:30p<br>Best of 3                                   |                                 | 3:00-5:00p<br><b>Best o</b>                      |                                                                                                            | 5:30-7:00p                                                                                                  | 6u          |
|---------|----------------------------|-------------|-----------------------------------------------------------|----------------------------------------------|------------------------------------------------------------|---------------------------------|--------------------------------------------------|------------------------------------------------------------------------------------------------------------|-------------------------------------------------------------------------------------------------------------|-------------|
| 40/43   | Loser GM 2 v<br>Loser GM 3 |             | Winner GM 5 v<br>Winner GM 6                              |                                              | CHAMPIONSHIP Game 2 Ferreira V Ford                        |                                 | CHAMPIONSHIP Game 3 Ford V Ferreira If Necessary |                                                                                                            | Masonry v Die                                                                                               | ede         |
| Field 2 | 07:30-09:30a<br>Game 4     | 10u         | 10:00-12:00p<br>Game 5                                    | <b>10</b> u                                  | 12:30-2:30p<br>Game 7                                      | 10u                             | 3:00-5:00p<br><b>G</b> ame                       | <b>10u</b><br>8                                                                                            | *5:30-7:30p                                                                                                 | <b>10</b> u |
| 35/43   | Loser GM 1 v<br>Loser GM 2 |             |                                                           | inner GM 2 v Winner advances to Championship |                                                            | CHAMPIO<br>Winner G<br>Winner ( | M 5 v                                            | Championship Rematch If the Loser of Game 8 is on their 1 <sup>st</sup> loss, a rematch becomes necessary. |                                                                                                             |             |
| Field 3 | 07:30-09:30a<br>GAME 5     | 12u         | 10:00-12:00p<br>Game 7                                    | <b>12</b> u                                  | 12:30-2:30p<br>Game 9                                      | <b>12</b> u                     | 3:00-5:00p<br>Game                               | 12u<br>10                                                                                                  | * 5:30-7:30p                                                                                                | <b>12</b> u |
| 40      | Loser GM 1 v<br>Loser GM 4 |             | Winner advances to Championship Winner GM 3 v Winner GM 4 |                                              | Winner advances to Championship  Loser GM 7 v  Winner GM 8 |                                 | CHAMPIONSHIP<br>Winner GM 7 v<br>Winner GM 9     |                                                                                                            | Championship Rematch If the Loser of Game 10 is on their 1 <sup>st</sup> loss, a rematch becomes necessary. |             |
| Field 4 |                            |             | 10:00-12:00p<br>Game 6                                    | <b>10</b> u                                  | 12:30-2:30p                                                | 8u                              | 3:00-5:00p                                       | 8u                                                                                                         | 5:30-7:00p                                                                                                  | 6u          |
| 35/43   |                            |             | Winner GM 4 v<br>Loser GM 3                               |                                              | Iron v CPA                                                 |                                 | Smith v Robe                                     | rson                                                                                                       | Leveroos v Do                                                                                               | herty       |